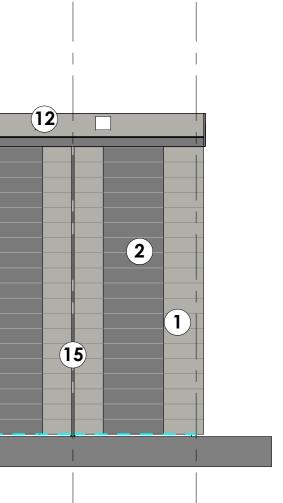

## SCHEDULE OF BUILDING MATERIALS

- IFLAT PANEL CLADDING HORIZONTALLY LAID.<br/>COLOUR Pure Grey (RAL 000 55 00)
- 2 FLAT PANEL CLADDING HORIZONTALLY LAID. COLOUR Goosewing Grey (RAL7038)
- METAL HALF ROUND PROFILED VERTICALLY LAID
- WALL CLADDING. COLOUR Anthracite (RAL 7016)
- METAL HALF ROUND PROFILED HORIZONTALLY LAID 4 WALL CLADDING. COLOUR Goosewing Grey (RAL7038)
- **5** METAL HALF ROUND PROFILED VERTICALLY LAID WALL CLADDING.
- COLOUR Wedgewood Blue (RAL 220 50 15) METAL HALF ROUND PROFILED VERTICALLY &
- 6 METAL HALF ROUND PROHLED VERTICALL HORIZONTALLY LAID WALL CLADDING. COLOUR Merlin Grey (RAL 180 40 05)
- ALUMINIUM THERMALLY BROKEN DOORS & CURTAIN WALLING CLEAR DOUBLE GLAZING. COLOUR Anthracite (RAL 7016)
- ALUMINIUM THERMALLY BROKEN DOORS & WINDOWS CLEAR DOUBLE GLAZING. COLOUR Anthracite (RAL 7016)
- **9** POWDERCOATED STEEL DOORS. COLOUR Anthracite (RAL 7016) POWDERCOATED STEEL DOORS.
- SECTIONAL DOORS. COLOUR Anthracite (RAL 7016)
- 11 TRAPEZOIDAL PROFILE INSULATED ROOF PANELS OR SIMILAR APPROVED.
- COLOUR Goosewing Grey (RAL7038)
- 12 ROOFLIGHTS (15%) NATURAL DAYLIGHT TO REACH CORNERS OF UNIT.
- **13** STEEL FABRICATED ENTRANCE CANOPY WITH PLANAR GLASS ROOF FULL SPECIFICATION PAINT FINISH COLOUR Pure Grey (RAL 000 55 00)
- PPC ALUMINUM FEATURE BULLNOSE EAVES DETAIL & RECTANGULAR VERGE FLASHING COLOUR Pure Grey (RAL 000 55 00)
- 15 PPC ALUMINUM SQUEARE SECTION RAIN WATER DOWN PIPES COLOUR Pure Grey (RAL 000 55 00) / To Match Cladding Behind office area cladding