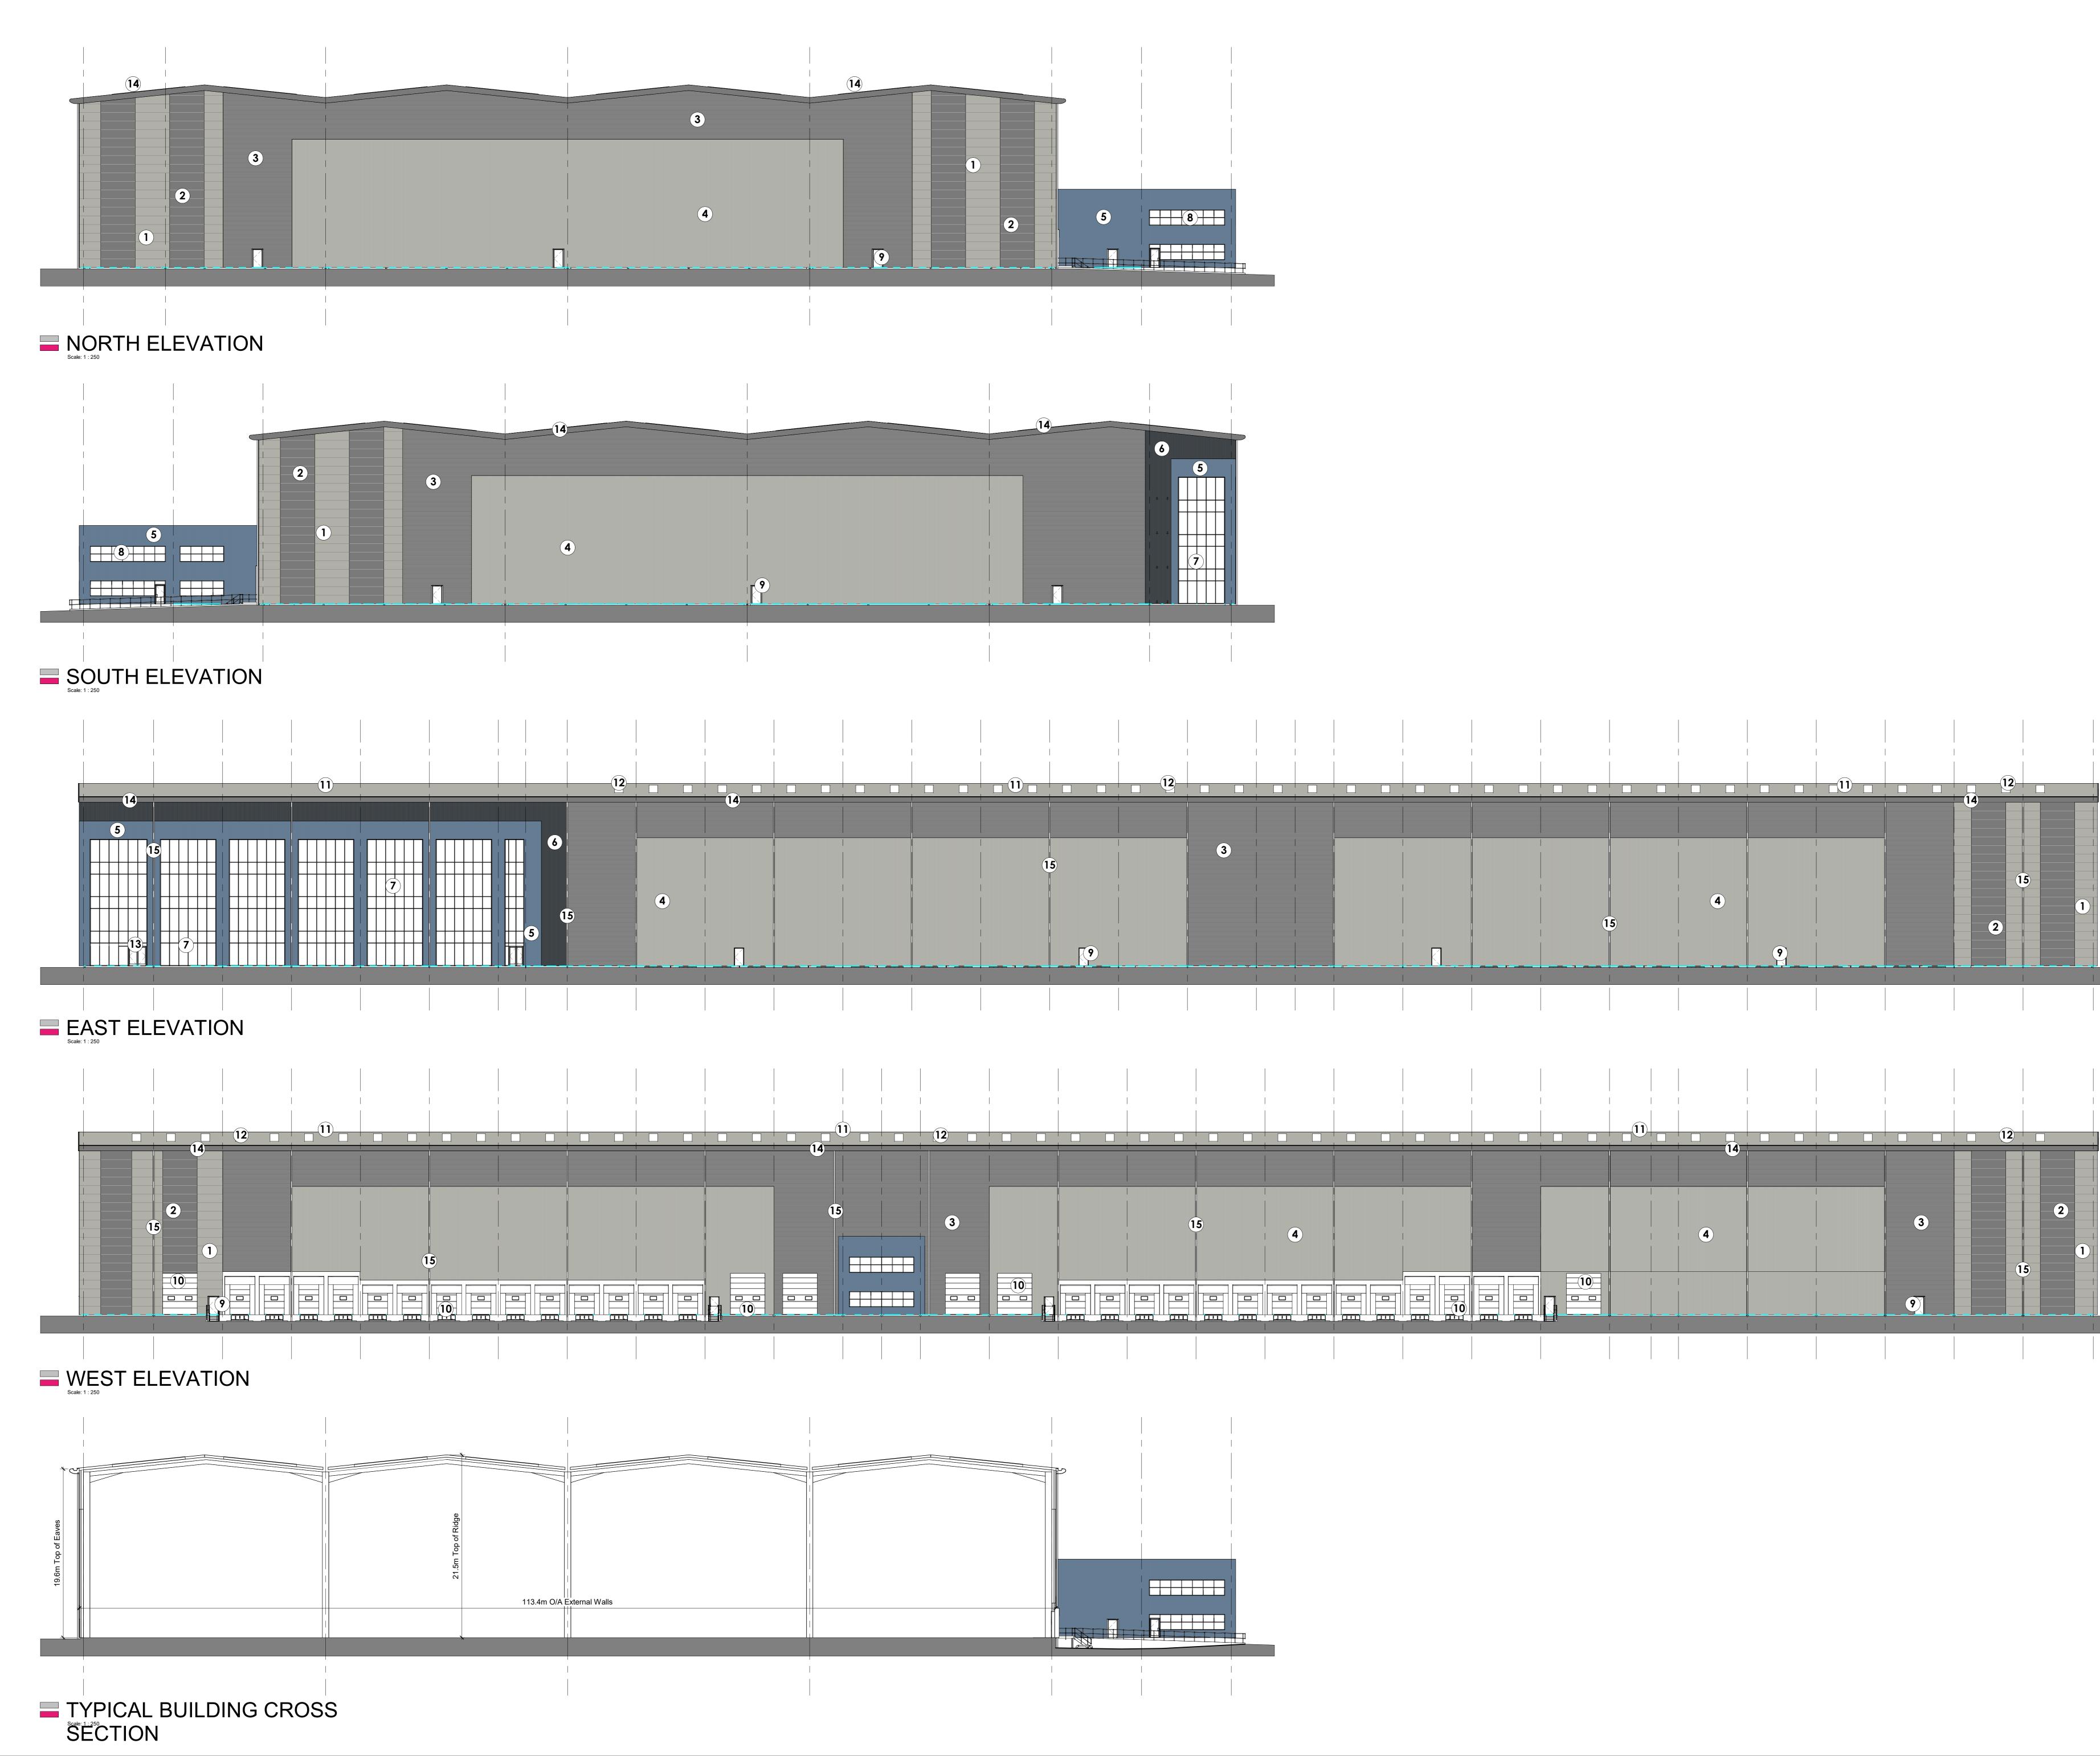

## SCHEDULE OF BUILDING MATERIALS

- IFLAT PANEL CLADDING HORIZONTALLY LAID.<br/>COLOUR Pure Grey (RAL 000 55 00)
- 2 FLAT PANEL CLADDING HORIZONTALLY LAID. COLOUR Goosewing Grey (RAL7038)
- METAL HALF ROUND PROFILED VERTICALLY LAID
- WALL CLADDING. COLOUR Anthracite (RAL 7016)
- METAL HALF ROUND PROFILED HORIZONTALLY LAID 4 WALL CLADDING. COLOUR Goosewing Grey (RAL7038)
- **5** METAL HALF ROUND PROFILED VERTICALLY LAID WALL CLADDING.
- COLOUR Wedgewood Blue (RAL 220 50 15) METAL HALF ROUND PROFILED VERTICALLY &
- 6 METAL HALF ROUND PROHLED VERTICALL HORIZONTALLY LAID WALL CLADDING. COLOUR Merlin Grey (RAL 180 40 05)
- ALUMINIUM THERMALLY BROKEN DOORS & CURTAIN WALLING CLEAR DOUBLE GLAZING. COLOUR Anthracite (RAL 7016)
- ALUMINIUM THERMALLY BROKEN DOORS & WINDOWS CLEAR DOUBLE GLAZING. COLOUR Anthracite (RAL 7016)
- **9** POWDERCOATED STEEL DOORS. COLOUR Anthracite (RAL 7016) POWDERCOATED STEEL DOORS.
- SECTIONAL DOORS. COLOUR Anthracite (RAL 7016)
- 11 TRAPEZOIDAL PROFILE INSULATED ROOF PANELS OR SIMILAR APPROVED.
- COLOUR Goosewing Grey (RAL7038)
- 12 ROOFLIGHTS (15%) NATURAL DAYLIGHT TO REACH CORNERS OF UNIT.
- **13** STEEL FABRICATED ENTRANCE CANOPY WITH PLANAR GLASS ROOF FULL SPECIFICATION PAINT FINISH COLOUR Pure Grey (RAL 000 55 00)
- PPC ALUMINUM FEATURE BULLNOSE EAVES DETAIL & RECTANGULAR VERGE FLASHING COLOUR Pure Grey (RAL 000 55 00)
- 15 PPC ALUMINUM SQUEARE SECTION RAIN WATER DOWN PIPES COLOUR Pure Grey (RAL 000 55 00) / To Match Cladding Behind office area cladding