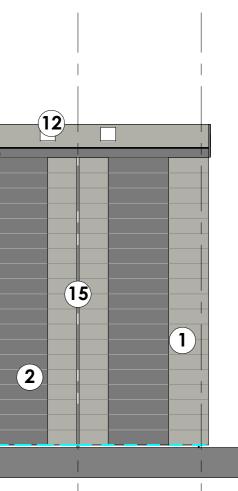

## SCHEDULE OF BUILDING MATERIALS

- IFLAT PANEL CLADDING HORIZONTALLY LAID.<br/>COLOUR Pure Grey (RAL 000 55 00)
- 2 FLAT PANEL CLADDING HORIZONTALLY LAID. COLOUR Goosewing Grey (RAL7038)
- METAL HALF ROUND PROFILED VERTICALLY LAID
- WALL CLADDING. COLOUR Anthracite (RAL 7016)
- METAL HALF ROUND PROFILED HORIZONTALLY LAID 4 WALL CLADDING. COLOUR Goosewing Grey (RAL7038)
- **5** METAL HALF ROUND PROFILED VERTICALLY LAID WALL CLADDING.
- COLOUR Wedgewood Blue (RAL 220 50 15) METAL HALF ROUND PROFILED VERTICALLY &
- 6 METAL HALF ROUND PROHLED VERTICALL HORIZONTALLY LAID WALL CLADDING. COLOUR Merlin Grey (RAL 180 40 05)
- ALUMINIUM THERMALLY BROKEN DOORS & CURTAIN WALLING CLEAR DOUBLE GLAZING. COLOUR Anthracite (RAL 7016)
- ALUMINIUM THERMALLY BROKEN DOORS & WINDOWS CLEAR DOUBLE GLAZING. COLOUR Anthracite (RAL 7016)
- **9** POWDERCOATED STEEL DOORS. COLOUR Anthracite (RAL 7016) POWDERCOATED STEEL DOORS.
- SECTIONAL DOORS. COLOUR Anthracite (RAL 7016)
- 11 TRAPEZOIDAL PROFILE INSULATED ROOF PANELS OR SIMILAR APPROVED.
- COLOUR Goosewing Grey (RAL7038)
- 12 ROOFLIGHTS (15%) NATURAL DAYLIGHT TO REACH CORNERS OF UNIT.
- **13** STEEL FABRICATED ENTRANCE CANOPY WITH PLANAR GLASS ROOF FULL SPECIFICATION PAINT FINISH COLOUR Pure Grey (RAL 000 55 00)
- PPC ALUMINUM FEATURE BULLNOSE EAVES DETAIL & RECTANGULAR VERGE FLASHING COLOUR Pure Grey (RAL 000 55 00)
- 15 PPC ALUMINUM SQUEARE SECTION RAIN WATER DOWN PIPES COLOUR Pure Grey (RAL 000 55 00) / To Match Cladding Behind office area cladding